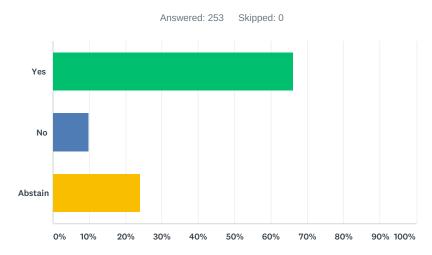

## Q1 I agree to a vote of no confidence in Bristol Community College President Dr. Laura Douglas.

| ANSWER CHOICES | RESPONSES |     |
|----------------|-----------|-----|
| Yes            | 66.01%    | 167 |
| No             | 9.88%     | 25  |
| Abstain        | 24.11%    | 61  |
| TOTAL          |           | 253 |