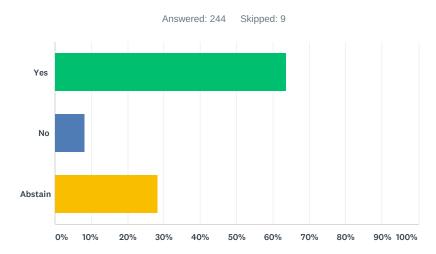

## Q3 I agree to a vote of no confidence in Bristol Community College Vice President of Student Services and Enrollment Management Dr. Ed Cabellon

| ANSWER CHOICES | RESPONSES |     |
|----------------|-----------|-----|
| Yes            | 63.52%    | 155 |
| No             | 8.20%     | 20  |
| Abstain        | 28.28%    | 69  |
| TOTAL          |           | 244 |