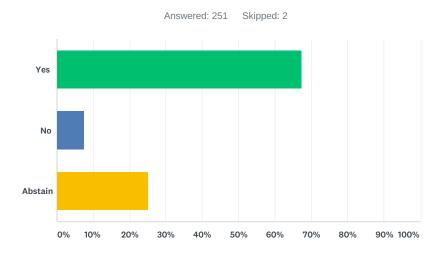

## Q2 I agree to a vote of no confidence in Bristol Community College Vice President if Academic Affairs Dr. Suzanne Buglione.

| ANSWER CHOICES | RESPONSES |     |
|----------------|-----------|-----|
| Yes            | 67.33%    | 169 |
| No             | 7.57%     | 19  |
| Abstain        | 25.10%    | 63  |
| TOTAL          | 2         | 251 |