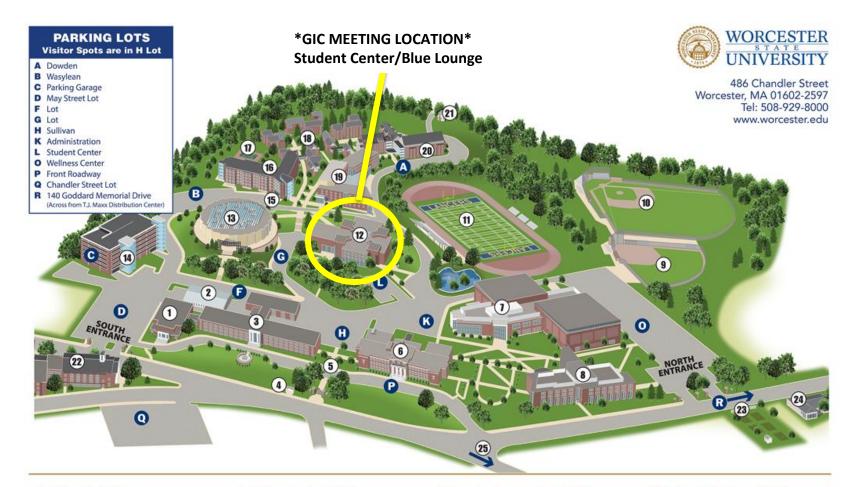

Bus and Shuttle Stops: 4, 5 and 15

- 7 Wellness Center (WELL) Chandler's Juice and Smoothies
- 8 Ghosh Science & Technology Center (ST) 102 Auditorium—1st floor Mary Cosgrove Dolphin Gallery—1st floor
- 9 Rockwood Softball Field
- 10 Kevin Lyons Baseball Diamond
- 11 Coughlin Athletic Field
- 12 Student Center (SC) Bookstore, Food Court, Blue Lounge—1st floor Lancer's Loft, Fallon & Foster Rooms—3rd floor
- 13 Learning Resource Center (LRC) Mail Center—Ist floor (student package pickup) Multicultural Affairs—Ist floor Library—2nd & 3rd floors Starbucks Café—2nd floor Information Technology Services—3rd floor
- 14 Parking Garage
- 15 Goddard Lot Shuttle Stop
- 16 Wasylean Hall—Residence (W) Woo Scoops, University Police—1st floor
- 17 Tennis Courts 18 Chandler Village—Residence (CV)